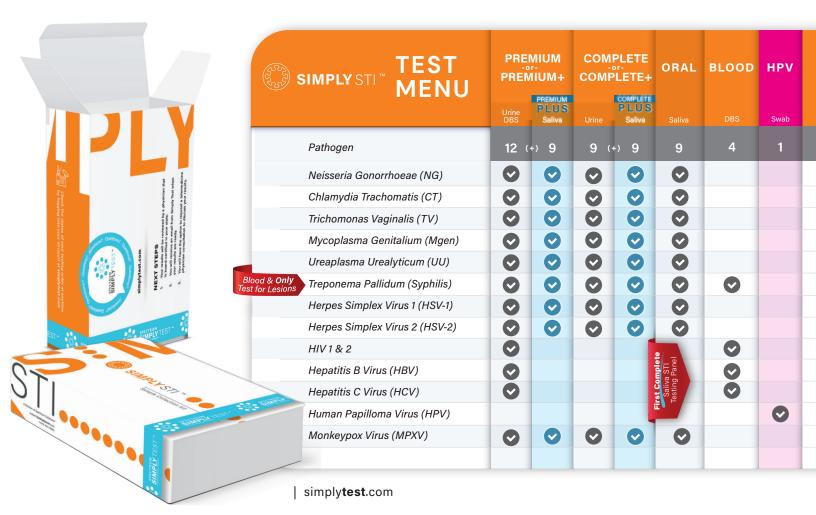

## INDUSTRY LEADING & MOST COMPREHENSIVE STI TESTING

Simultaneous & Comprehensive Molecular Multiplex Testing for Sexually Transmitted Infections

Simply STI is an innovative multiplex PCR and serology-based platform which provides fast, highly sensitive, specific, and accurate detection of 13 major pathogens associated with STIs.

Simply STI has one of the most expansive sample type offerings for STI testing, which includes the first saliva based clinical assay for MPox.

The complexity of the STI ecological pool presents a significant challenge to traditional culture based diagnostic technologies, which often fail to detect co-infections. This results in incomplete therapy leading to poor outcomes and additional economic burden.

SimplyTest's innovative platform provides highly sensitive, highly specific, and reliable testing results using proprietary molecular technology purpose-built to offer robust multiplex pathogen & serotype detection from a single patient sample.

- Most comprehensive test menu covering 13 STI associated pathogens.
- Simultaneous detection of multiple STI pathogens from a single specimen.
- Multiple sample types accepted: saliva, urine, blood, cervical-vaginal swab, lesion swab.
- First saliva based **ORAL** STI test to include Monkeypox virus.
- Capable of detecting syphilis from ulcerative genital lesions.
- Better detection rate compared to culture-based technologies (18% vs. 3%)1

SIMPLY STI™

SIMPLY STI

- Results are provided in real-time (time-to-treat).
- 24-hour results turnaround times available.

Test data demonstrates that approximately 32% of patients tested for only GC and CT may have other significant pathogens which are treatable.[2]